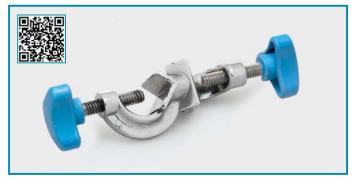

## BOSSHEAD - "standard" - "fix position"

- Manufactured from high quality, corrosion resistant chromated steel for holding rods in the most secure way.
- ➤ Holds the objects on a fixed position.
- ➤ Clamps can be opened and closed smoothly with a 23 mm grip diameter.

| catalogue  | pack     |
|------------|----------|
| number     | quantity |
| 046.01.001 | 1 piece  |