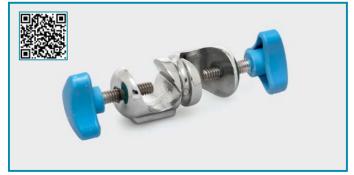

## BOSSHEAD - "standard" - "swivel head"

- Manufactured from high quality, corrosion resistant chromated steel for holding rods in the most secure way.
- ➤ Featured with a swivel bosshead which provides 360° swivel of the clamped object around their axis.
- ➤ Bosshead locking feature guarantees perfect position hold of the clamped objects.
- Clamps can be opened and closed smoothly with a 25 mm grip diameter.

| catalogue  | pack     |
|------------|----------|
| number     | quantity |
| 046.01.002 | 1 piece  |