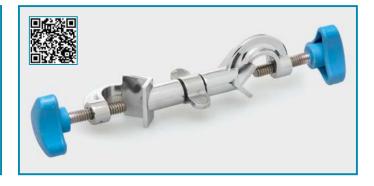

## **CLAMP - "for thermometers"**

- > Manufactured from high quality, corrosion resistant chromated steel for holding thermometers in the most secure way.
- ➤ Featured with a swivel bosshead which provides 360° swivel of the clamped object around their axis.
- ➤ Bosshead locking feature guarantees perfect position hold of the clamped objects.
- > Fixing head featured with flexible springs offers easy insertion and extraction of the thermometers.
- ➤ Clamps can be opened and closed smoothly with a 30 mm grip diameter.

| catalogue  | pack     |
|------------|----------|
| number     | quantity |
| 060.04.001 | 1 piece  |