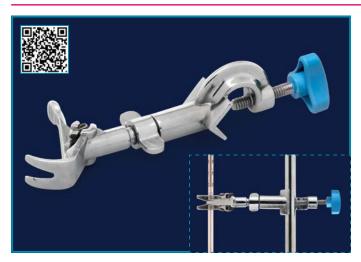

## **CLAMP - "for thermometers"**

- > Manufactured from high quality, corrosion resistant chromated steel for holding thermometers in the most secure way.
- ➤ Featured with a swivel bosshead which provides 360° swivel of the clamped object around their axis.
- ➤ Bosshead locking feature guarantees perfect position hold of the clamped objects.
- > Fixing head featured with flexible springs offers easy insertion and extraction of the thermometers.
- ➤ Clamps can be opened and closed smoothly with a 30 mm grip diameter.

| catalogue  | pack     |
|------------|----------|
| number     | quantity |
| 060.04.001 | 1 piece  |