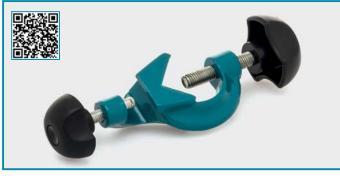

# BOSSHEAD - "heavy duty" - "fix position"

- Manufactured from high quality, corrosion resistant chromated steel for holding rods in the most secure way.
- Holds the objects on a fixed position.

Clamps can be opened and closed smoothly with a 17 mm grip diameter.

| catalogue  | pack     |
|------------|----------|
| number     | quantity |
| 046.05.001 | 1 piece  |

- Manufactured from high quality, corrosion resistant powder coated steel for holding rods in the most secure way.
- ➤ Holds the objects on a fixed position.
- Sturdy construction guarantees the use with heavy objects.
- ➤ Clamps can be opened and closed smoothly with a 23 mm grip diameter.

| catalogue<br>number | pack<br>quantity |
|---------------------|------------------|
| number              | quantity         |
| 046.05.002          | 1 piece          |